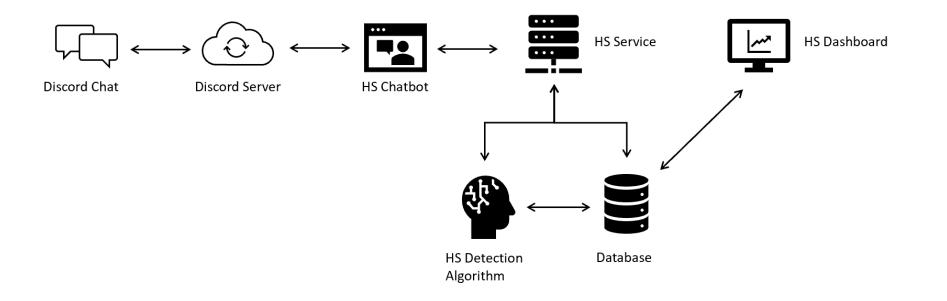

Students are split into two groups, arguing in favor or against the chosen topic
- $\rightarrow$  Afterwards an evaluation follows



# **Role Play on Discord**

#### 1. It is a simulated game

- 2. The students are stepping into **roles** to simulate an environment
- 3. They identified a topic to be debated with the students e.g.:
  - 1. Body Shaming
  - 2. Cultural Appropriation
  - 3. Pronounce
- 4. Students are split into two groups, arguing in favor or against the chosen topic
- 5. One group leaves the room (optional)
- 6. Groups and roles then switch
- 7. Afterwards a discussion about what happened will take place with the teacher and the class e.g. how was the Hate Speech perceived, which phrases were used, which counter strategies were applied

# How does it work?



### Overview





# What do you need?



## **Technical Requirements**

- → Device on which Discord can be installed (Tablet, Smartphone, Laptop etc.)
- $\rightarrow$  Device on which the prototype runs
- $\rightarrow$  Internet connection
- → Email address for Account (provided)



### Local

### Set Up:

- $\rightarrow$  Install Docker
- $\rightarrow\,$  Download your countries code and run prototype
- $\rightarrow\,$  Validate the new location for the Discord accounts
- $\rightarrow$  Go to <u>localhost:5000</u>
- $\rightarrow$  Provide unique name
- $\rightarrow$  Create new channel in Discord
- $\rightarrow\,$  Set time for messages
- $\rightarrow$  <u>Play!</u>



### Cloud

- $\rightarrow$  Go to http://81.169.159.230/
- $\rightarrow\,$  Validate the new location for the Discord accounts
- → Crea