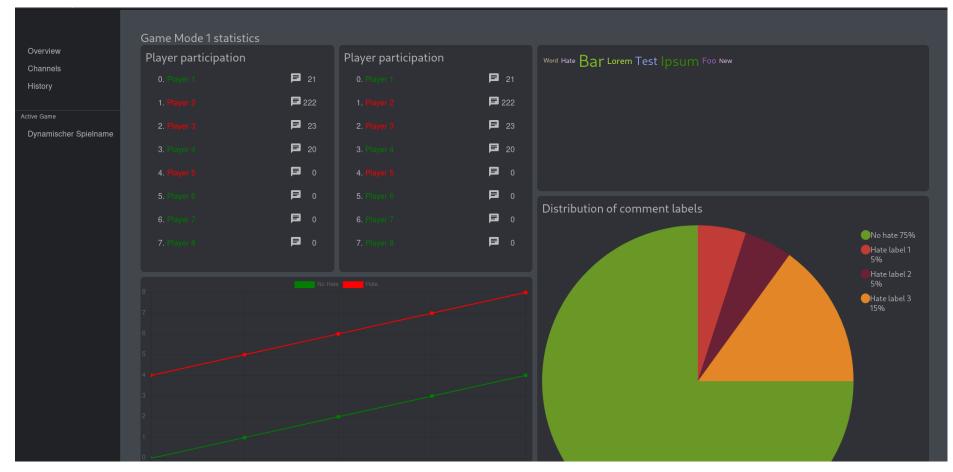

es qui deleniti laudantium r | epudiandae eligendi fugit |                                                                                                |            |  |  |  |
|                                      |                                                                |  |                                       |                           |                                                                                                |            |  |  |  |
| ?                                    |                                                                |  |                                       |                           |                                                                                                |            |  |  |  |



### **Game Statistics I**





#### FASTLISA

### **Game Statistics II**

|                       | Game Mode 2 statistics                                                                                                                                  |               |                      |                      |             |
|-----------------------|---------------------------------------------------------------------------------------------------------------------------------------------------------|---------------|----------------------|----------------------|-------------|
| Overview              | Favouritised comments                                                                                                                                   | Player points | Player participation |                      |